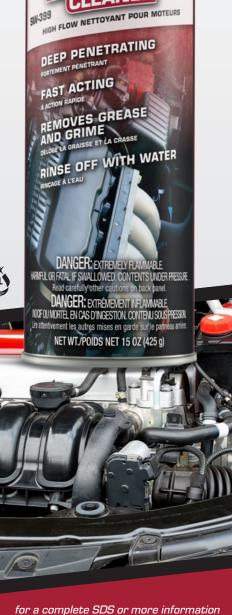

## SW-399

DEEP PENETRATING / FAST ACTING REMOVES GREASE AND GRIME FOR USE ON CARS, TRUCKS, POWER MOWERS, RVS, ATVS, BIKES, FARM EQUIPMENT, AND TRACTORS.

**DIRECTIONS:** Completely cover the distributor, carburetor, all electronic components and wiring and air intake systems. Double-check to make sure all exposed electrical conductors are covered to prevent short-circuiting. Make sure the engine is completely dry. Point the spray nozzle in the direction of the engine. Depress the spray button and spray the degreaser liberally over all exposed engine parts. Wipe away any over-spray from painted surfaces and exterior surfaces with a wet cloth. Allow the degreaser to work for 15 minutes. Areas that have excessive soiling may require brushing to remove debris. Rinse the degreaser from the engine with a fine stream of water beginning from the top and working to the bottom. Remove the coverings from the distributor, carburetor, all electronic components and wiring and air intake systems. Start the engine. Allow the engine to idle for 15 minutes or until it is completely dry. See product label for complete instructions.

Net Weight: 15 oz.

Packaged: 12 cans per case

**Color:** Colorless

Spray Pattern: Forceful Stream

Ozone Depleting Compounds: None

**VOC Compliant:** Yes

Sprayway