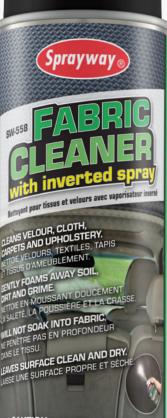

## CLEANS EFFECTIVELY WITHOUT LEAVING THE FABRIC WET HIGH FOAM QUICKLY PENETRATES AND EMULSIFIES SOILS PLEASANT WINTERGREEN AROMA INVERTED VALVE ALLOWS FOR EASY CLEANING OF HARD TO REACH AREAS

**DESCRIPTION:** This formulation quickly and effectively removes soils from most upholstered fabrics. Cleans effectively without leaving the fabric wet. The inverted valve allows for cleaning hard to reach areas. Leaves the surface clean and dry with a fresh wintergreen fragrance. **USES:** Use on most upholstered fabrics including velour, cloth and carpeting. Use as a spotter or a cleaner for fast soil removal. Use on RV carpets, office partitions, upholstered furniture and marine

upholstery.

Can Size: 20 0z. Net Weight: 19 0z. Shipping Weight: 18 lbs. Packaged: 12 cans per case UPC Number: 0 41911 00558 6 Color: Hazy Fragrance: Wintergreen Shelf Life: 1 Year + Ozone Depleting Compounds: None Recylclable Packaging: Yes VOC Compliant CARB/OTC: Yes Flammability: Not required to be labeled as flammable Flammability: Not required to be labeled as flammable