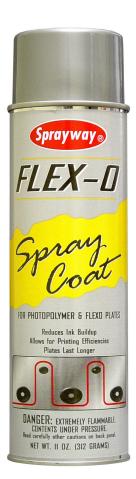

## SW727 FLEX-O Spray Coat

**DESCRIPTION:** 

No. 727 Flex-O Spray Coat is an application spray intended for use on photopolymer and flexo plates. The spray forms a film that decreases ink build-up allowing for faster plate cleaning. The film also works to improve print densities and provide for faster running speeds and

prolonged plate life.

**USES:** Specially formulated for use on photopolymer & flexo plates.

| SPECS:           | Can Size:                  | 20 Oz.                                                         |
|------------------|----------------------------|----------------------------------------------------------------|
|                  | Net Weight:                | 11 Oz.                                                         |
|                  | Shipping Weight:           | 12 lbs.                                                        |
|                  | Packaged:                  | 12 cans per case                                               |
|                  | UPC Number:                | 0 41911 00727 6                                                |
|                  |                            |                                                                |
| PHYSICAL         | Color:                     | Clear liquid                                                   |
| CHARACTERISTICS: | Fragrance:                 | characteristic odor                                            |
|                  | Shelf Life:                | 1 Year +                                                       |
|                  |                            |                                                                |
| REGULATORY:      | Ozone Depleting Compounds: | None                                                           |
|                  | Recylclable Packaging:     | Yes                                                            |
|                  | VOC Compliant CARB/OTC:    | Yes                                                            |
|                  | CPSC Flame Extension:      | Required to be labeled as extremely flammable per 16 CFR 1500. |
|                  | DOT Hazard Class:          | ORM-D                                                          |
|                  | Shipping Name:             | Consumer Commodity                                             |
|                  | 24 HOUR MEDICAL EMERGENCY: | 1-866-836-8855                                                 |
|                  | ·                          | · · · · · · · · · · · · · · · · · · ·                          |

- Reduces ink build-up
- Prolongs plate life
- Allows for printing efficiencies

Manufactured by: